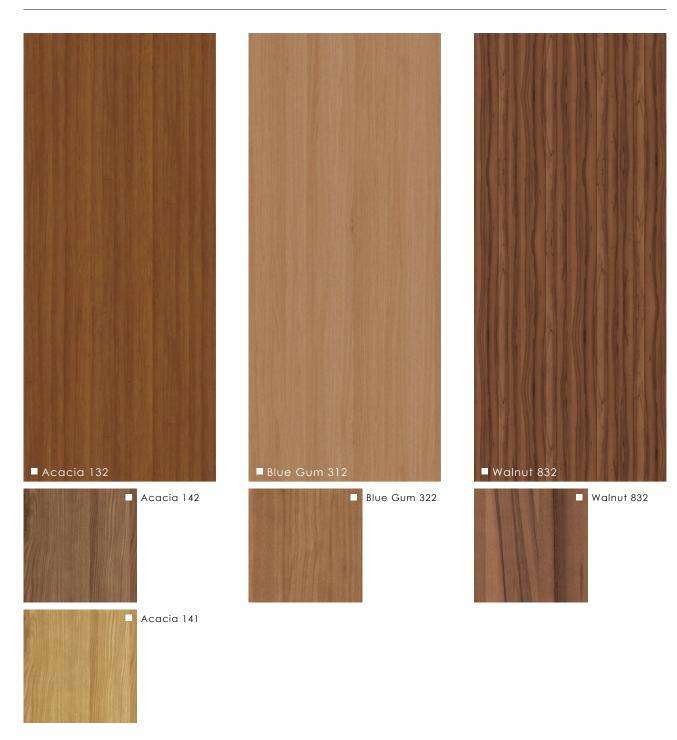

## Dopra

Acacia 132

Acacia 142

Aged Ash 212

Aged Ash 222

Aged Ash 232

Blue Gum 312

Blue Gum 322

Cuban 412

Cuban 432

Pine 512

Pine 532

Tasmanian Oak 612

Tasmanian Oak 622

Walnut 832

### Lopra

Acacia 141

Cuban 411

Cuban 431