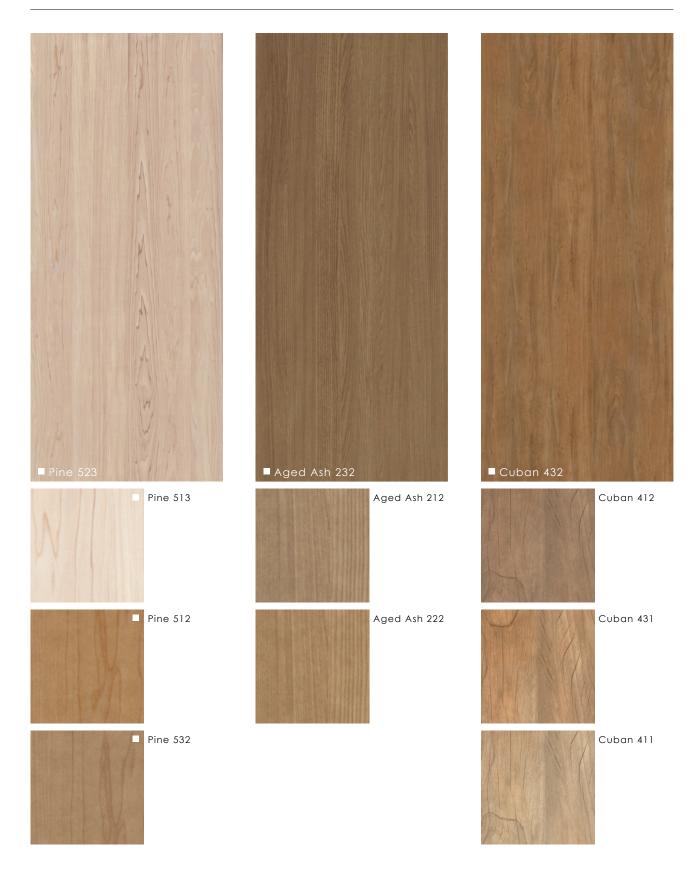

Cuban 412

Cuban 432

Pine 512

Pine 532

Tasmanian Oak 612

Tasmanian Oak 622

Walnut 832

### **Alpine**

Oak 723

Pine 513

Pine 523