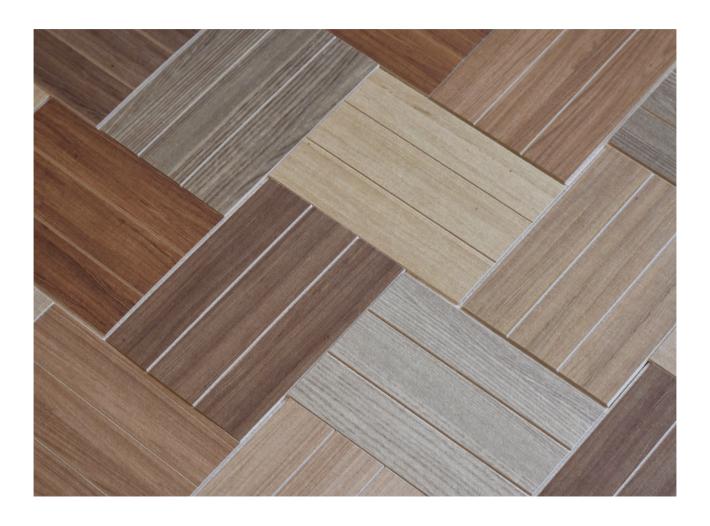

### **Product Overview**

dbsorbs<sup>™</sup> range of high-performance acoustic ceiling Tiles are available with dbTimber™ wood grain and printed perforations.

dbTimber™ Ceiling Tiles can be printed in a varity of wood grain prints and perforation designs. Dbsorb Ceiling tiles slot into suspended ceiling grids with no glue or fixing mounts needed.

## $db \, Timber \, ^{^{\mathsf{TM}}} Printed \, \mathsf{Wood} \, \mathsf{Prints}$

## Dopra

Acacia 132

Acacia 142

Aged Ash 212

Aged Ash 222

Aged Ash 232

Blue Gum 312

Blue Gum 322

Cuban 412

Cuban 432

Pine 512

Pine 532

Tasmanian Oak 612

Tasmanian Oak 622

Walnut 832

### Lopra

Acacia 141

Cuban 411

Cuban 431

### **Alpine**

Oak 723

Pine 513

Pine 523

## db Timber ™ Printed Wood Prints

# $db \, Timber \stackrel{\scriptscriptstyle\mathsf{TM}}{=} \mathsf{Printed} \, \mathsf{Wood} \, \mathsf{Prints}$

# $db \, Timber \, {}^{\scriptscriptstyle{\mathsf{TM}}} \mathsf{Printed} \, \mathsf{Wood} \, \mathsf{Prints}$