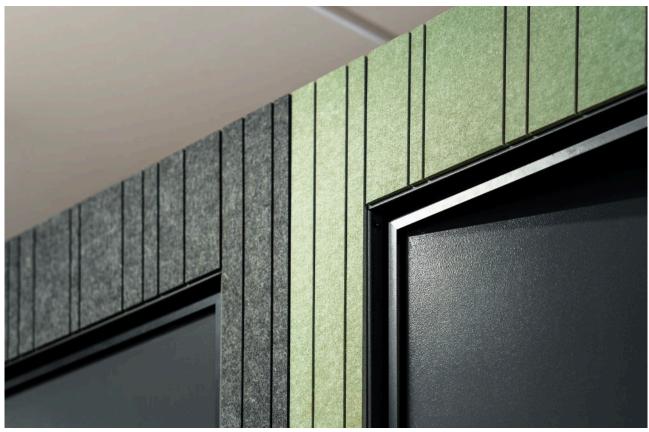

## dbGroove <sup>™</sup>Acoustic Panel Series

X-frame Grooves. (Photographed by David Hensel. X-frame Booster XL, 2024)

#### **Product Overview**

dbGroove™ is a versatile customization tool that uses intricate angular cuts to pattern our range of decorative acoustic panels. These precision cuts not only add depth and texture, but also skilfully manipulate and refract light, transforming interior spaces with a nuanced touch.