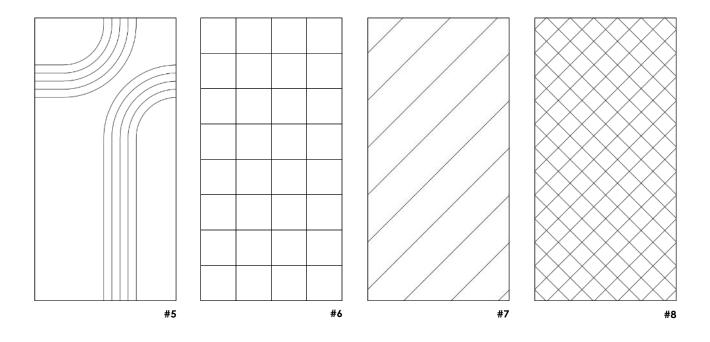

#### **Product Overview**

dbGroove™ is a versatile customization tool that uses intricate angular cuts to pattern our range of decorative acoustic panels. These precision cuts not only add depth and texture, but also skilfully manipulate and refract light, transforming interior spaces with a nuanced touch.

#### Customisation

Rebated edge

Chamfered edge

CNC cut

V- Groove

Custom prints

Ready-Clip™ (Patent Pending) Glue Free mounting system