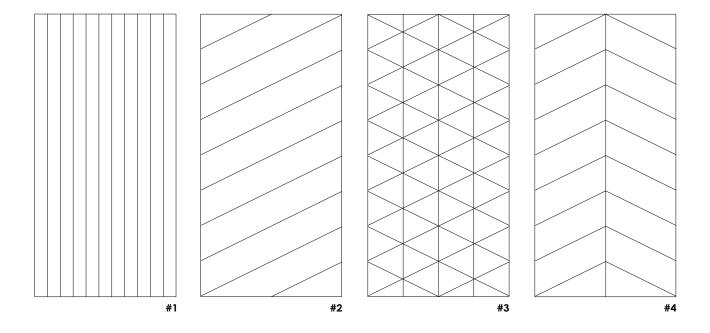

#### **Product Overview**

dbGroove™ is a versatile customization tool that uses intricate angular cuts to pattern our range of decorative acoustic panels. These precision cuts not only add depth and texture, but also skilfully manipulate and refract light, transforming interior spaces with a nuanced touch.

#### Customisation

Rebated edge

Chamfered edge

CNC cut

V- Groove

Custom prints

Ready-Clip™ (Patent Pending) Glue Free mounting system