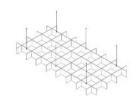

## **Product Overview**

The Matrix<sup>™</sup> range of suspended baffles are perfect for both small and large open spaces, maintaining a sense of height and character, with exceptional acoustic performance.

Available in a range of sizes and colours, Matrix panels are designed to effectively reduce reverberation across a broad range of frequency.

Each Matrix Panel includes an adjustable suspension kit, requiring minimal assembly for installation, that allows it to be suspended at a range of heights.

Matrix Panels can be used to discretely mask services above, as a island-like feature in open spaces, or to effectively position acoustic absorption over large desks and work spaces