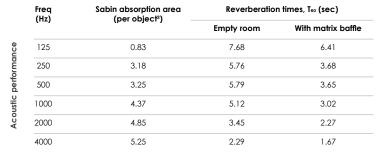

Improved acoustics: audibly reduces reverberation time.

Visual Impact: 3 standard sizes and a variety of colours, offering up to 78% light reflectance. Panels can be subtle or a feature design. Ask us about customisation.