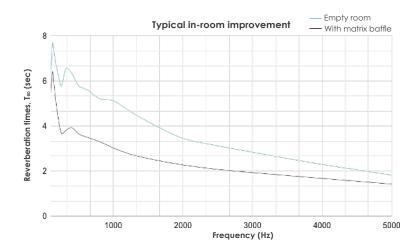

Improved acoustics: audibly reduces reverberation time.

Visual Impact: 3 standard sizes and a variety of colours, offering up to 78% light reflectance. Panels can be subtle or a feature design. Ask us about customisation.