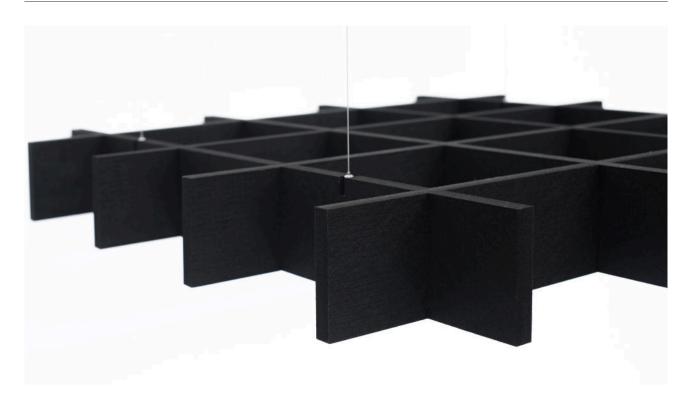

## **Product Overview**

The Matrix<sup>™</sup> range of suspended baffles are perfect for both small and large open spaces, maintaining a sense of height and character, with exceptional acoustic performance.

Available in a range of sizes and colours, Matrix panels are designed to effectively reduce reverberation across a broad range of frequency.

Each Matrix Panel includes an adjustable suspension kit, requiring minimal assembly for installation, that allows it to be suspended at a range of heights.

Matrix Panels can be used to discretely mask services above, as a island-like feature in open spaces, or to effectively position acoustic absorption over large desks and work spaces

Improved acoustics: audibly reduces reverberation time.

Visual Impact: 3 standard sizes and a variety of colours, offering up to 78% light reflectance. Panels can be subtle or a feature design. Ask us about customisation.