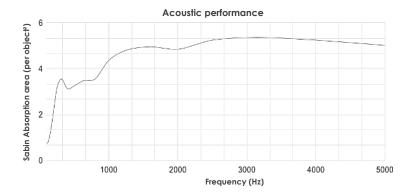

Improved acoustics: audibly reduces reverberation time.

Visual Impact: 3 standard sizes and a variety of colours, offering up to 78% light reflectance. Panels can be subtle or a feature design. Ask us about customisation.