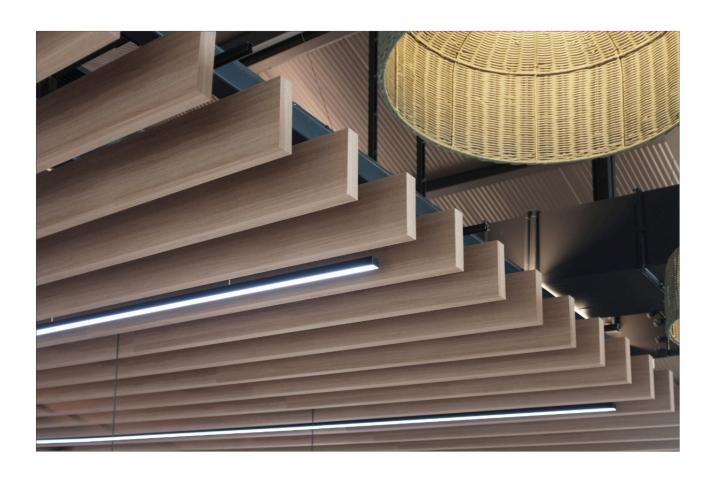

## **Product Overview**

Dbsorb<sup>TM</sup> Acoustic dbBaffles<sup>TM</sup> are designed as a decorative, high-performance acoustic baffle to control reverberation in interior spaces.

Manufactured from 100pc thermally-bonded Polyester Fibres, dbBaffles™ are light-weight (Approx. 1.1Kg/Lm at 48x150mm) yet solid in appearance.

dbBaffles<sup>™</sup> can be produced from a range of solid colour or can be custom printed in-house with durability and colour excellence – designed to stand the test of time.

## **Benefits**

Light-Weight – simplifying seismic design, bracing, and installation.

Acoustic – highly effective acoustic absorption, eliminates need for additional acoustic blankets etc.

Manufactured from FR acoustic panel. (EN 13501-1:2018: B-a1, d0)

Factory finished – no on-site finishing required. Easily cut on site if required.

More cost-effective solution than timber and aluminium.