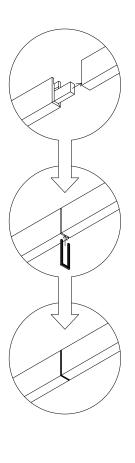

k).

Low VOC & CPDH Free (Greenguard Gold Certified), Antibacterial

Installs to Studco TCR Suspended ceiling system – standard extrusion with seismic design systems readily available.



Fire Rating: EN 13501-1:2018: B-a1, d0 (Group 1S equivalent).

RoHS and Reach certified – no substances of very high concern (SVHC)

Sustainability focused

Unique printing – improved durability.

Manufactured locally in Auckland, New Zealand with in-house design team for customisation support.

Environmental:
Global Recycled Standard (GRS) 4.0 OEKO-TEX®
Confidence In Textiles – STANDARD 100. Tested for harmful substances. Annex 6" Low VOC



Phone: (+64) 09 553 6775

Email: sales@dbsorb.co.nz

Address: 63S Hugo Johnston Drive, Penrose
Auckland 1061

Copyright © 2022 DBSORB Ltd All Rights Reserved