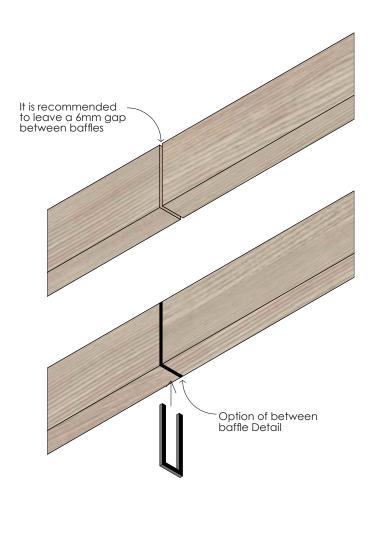

ack).

Low VOC & CPDH Free (Greenguard Gold Certified), Antibacterial

Installs to Studco TCR Suspended ceiling system – standard extrusion with seismic design systems readily available.



Fire Rating: EN 13501-1:2018: B-a1, d0 (Group 1S equivalent).

RoHS and Reach certified – no substances of very high concern (SVHC)

Sustainability focused

Unique printing – improved durability.

Manufactured locally in Auckland, New Zealand with in-house design team for customisation support.

Environmental:
Global Recycled Standard (GRS) 4.0 OEKO-TEX®
Confidence In Textiles – STANDARD 100. Tested for harmful substances. Annex 6" Low VOC



Phone: (+64) 09 553 6775

Email: sales@dbsorb.co.nz

Address: 63S Hugo Johnston Drive, Penrose
Auckland 1061

Copyright © 2022 DBSORB Ltd All Rights Reserved