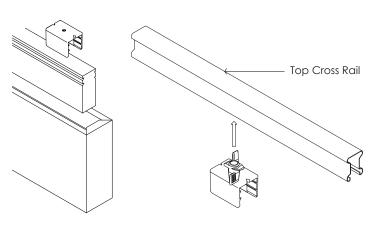

TCR-Clip™ Top cross rail mounting system

Thermally bonded PET – no loose fibres.

Made with up to 60% Recycled Content.

Designed for disassemble and re-useability. Recyclable at end of life (dbsorb™ take-back).

Low VOC & CPDH Free (Greenguard Gold Certified), Antibacterial

Installs to Studco TCR Suspended ceiling system – standard extrusion with seismic design systems readily available.

Fire Rating: EN 13501-1:2018: B-a1, d0 (Group 1S equivalent).