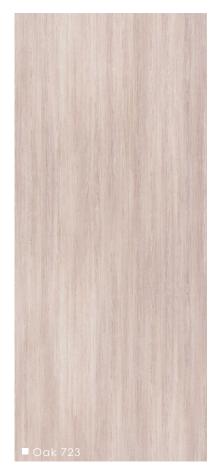

w cost of make-good at end of tenancy.

Easy Install & Removal

#### **Customisations**





V- Groove



Custom prints



Standard Tile Sizes: 1210 x 610, 610 x 610



Standard Thickness 9mm, 12mm



# dbTimber™ Printed Wood Prints

## Dopra



Acacia 132



Acacia 142



Aged Ash 212



Aged Ash 222



Aged Ash 232



Blue Gum 312



Blue Gum 322



Cuban 412



Cuban 432



Pine 512



Pine 532



Tasmanian Oak 612



Tasmanian Oak 622



Walnut 832

### Lopra



Acacia 141



Cuban 411



Cuban 431

### Alpine



Oak 723



Pine 513



Pine 523



# $db Timber \ ^{\mathsf{TM}} \mathsf{Printed} \ \mathsf{Wood} \ \mathsf{Prints}$



# $db Timber \ ^{\mathsf{TM}} \mathsf{Printed} \ \mathsf{Wood} \ \mathsf{Prints}$





# $db \textit{Timber}^{^{\mathsf{TM}}} \textit{Printed Wood Prints}$









dbsorb