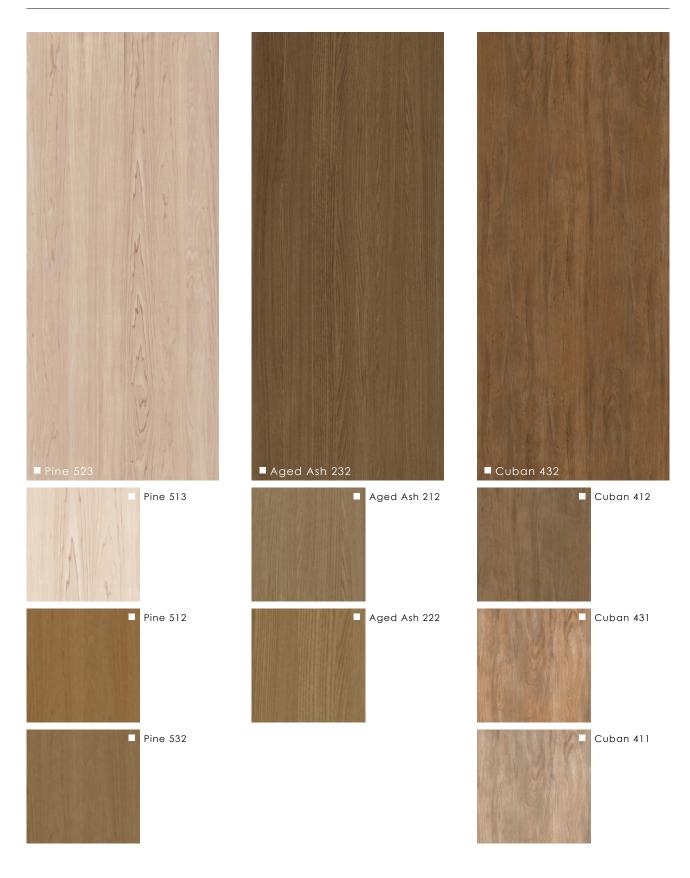

Cuban 412

Cuban 432

Pine 512

Pine 532

Tasmanian Oak 612

Tasmanian Oak 622

Walnut 832

### Alpine

Oak 723

Pine 513

Pine 523