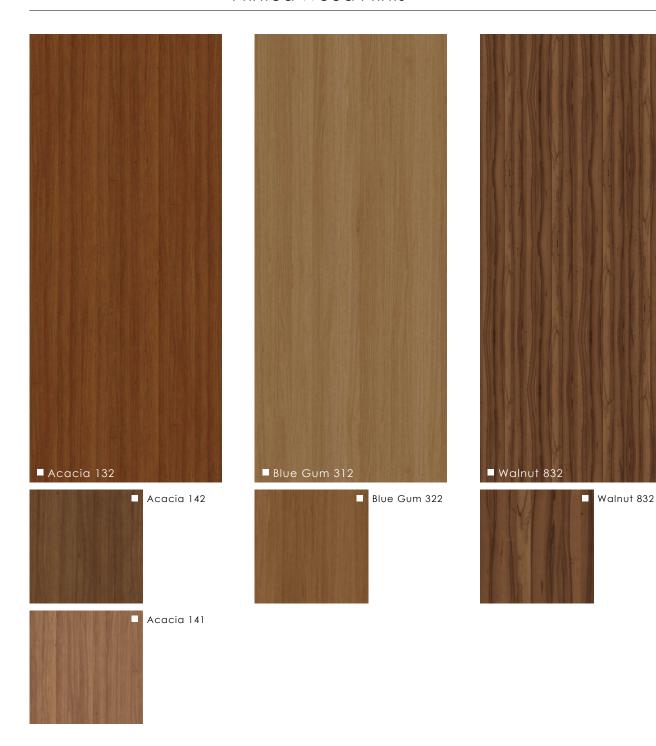

## Dopra

Acacia 132

Acacia 142

Aged Ash 212

Aged Ash 222

Aged Ash 232

Blue Gum 312

Blue Gum 322

Cuban 412

Cuban 432

Pine 512

Pine 532

Tasmanian Oak 612

Tasmanian Oak 622

Walnut 832

### Lopra

Acacia 141

Cuban 411

Cuban 431