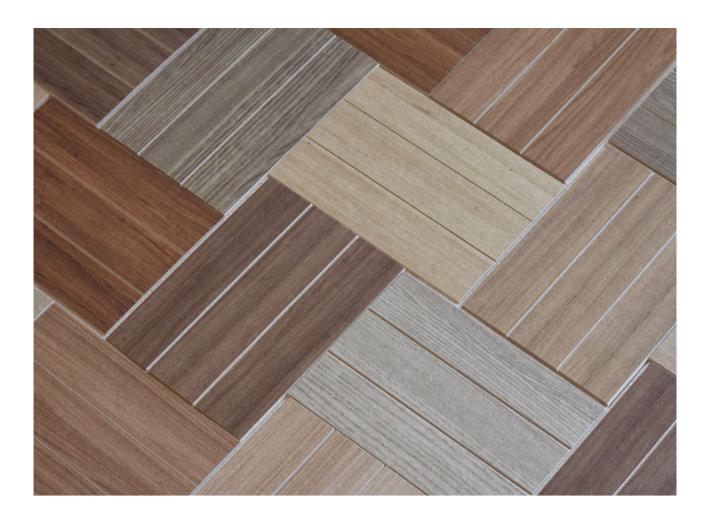

#### **Product Overview**

dbsorbs<sup>™</sup> range of high-performance acoustic ceiling Tiles are available with dbTimber™ wood grain and printed perforations.

dbTimber™ Ceiling Tiles can be printed in a varity of wood grain prints and perforation designs. Dbsorb Ceiling tiles slot into suspended ceiling grids with no glue or fixing mounts needed.

## Dopra

Acacia 132

Acacia 142

Aged Ash 212

Aged Ash 222

Aged Ash 232

Blue Gum 312

Blue Gum 322

Cuban 412

Cuban 432

Pine 512

Pine 532

Tasmanian Oak 612

Tasmanian Oak 622

Walnut 832