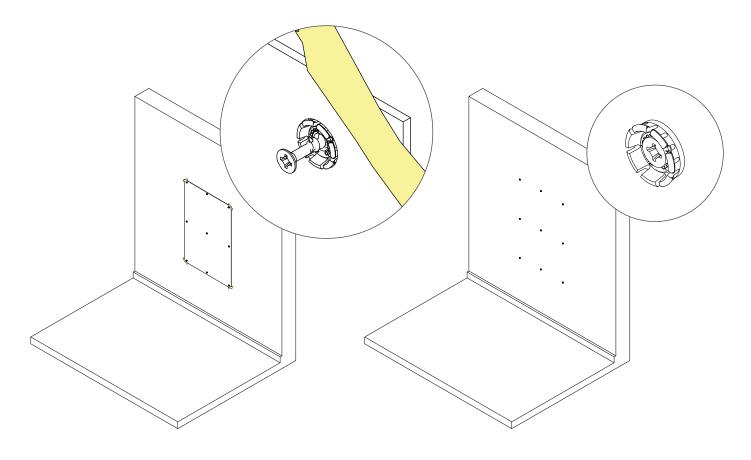

## dbSilent Panel™ INSTALLATION GUIDE

Attach stencil to wall using tape or staples etc.

2 With stencil taped to the wall, screw a male Ready clip into each hole.

Remove stencil.
Repeat step 1-3 for the number of modules you are installing, moving from left to right, repeating at the stencils edge