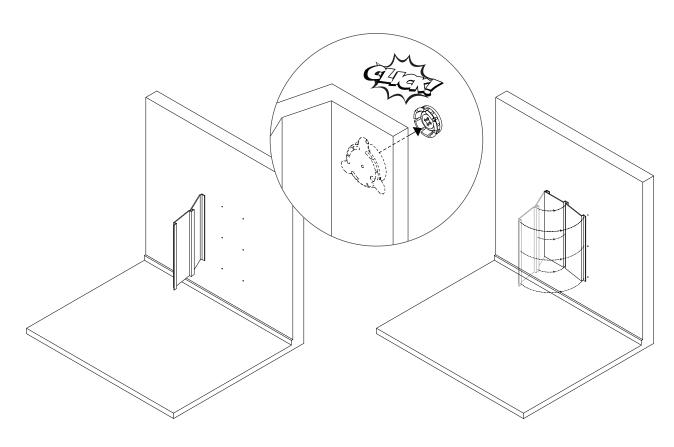

## dbSilent Panel™ INSTALLATION GUIDE

4 Align dbSilent Panel with the first row of clips (may require 2 people)

Starting at the top, clip the first readyclips together and work your way down

Repeat same process as step 4 on the second and third row using a firm hand on the front of the panel to clip the ready-clips in place.