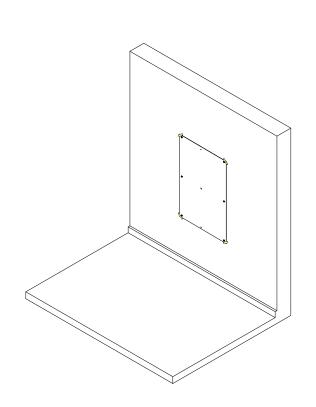

## dbSilent Panel™ INSTALLATION GUIDE

Attach stencil to wall using tape or staples etc.

2 With stencil taped to the wall, screw a male Ready clip into each hole.

Remove stencil.
Repeat step 1-3 for the number of modules you are installing, moving from left to right, repeating at the stencils edge