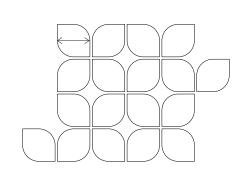

Hive

400mm 600mm

Rectangle

200 x 1200mm 400 x 1200mm 600 x 1200mm

**Brick** 

300 x 600mm

Petal

300 x 300mm