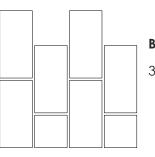

Hive

400mm 600mm

Rectangle

200 x 1200mm 400 x 1200mm 600 x 1200mm

**Brick** 

300 x 600mm

Petal

300 x 300mm