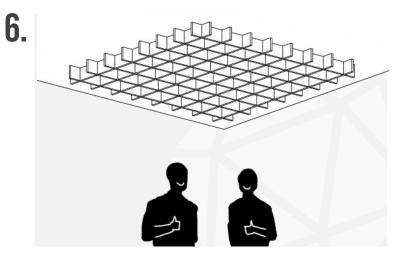

## Matrix "INSTALLATION GUIDE • MATRIX ASSEMBLY • 2400 x 2400

Screw both adjustments till tight.

Using responsible safety measures, lift to designated spot using two people.

Screw all 6 of adjustment 2 into all 6 of adjustment 1 to ceiling. Attach opposite corners first then move on to the rest.