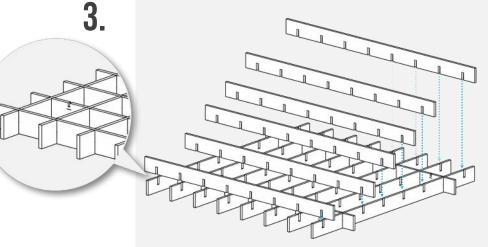

### Matrix "INSTALLATION GUIDE • MATRIX ASSEMBLY • 2400 x 2400

\*Applicable to 12mm and 24mm

Align 6 x (Part 2) parallel with part 4. Slide into all slots until flush.

Align 6 x (Part 1) parallel with Part 3. Slide into all slots until flush. When slotting in the fins, push down gently and evenly across length to avoid damage.