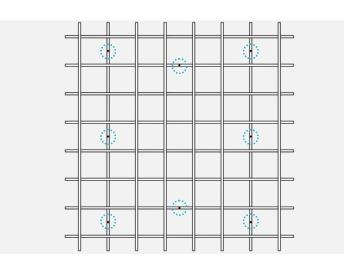

TR

MANUAL METHOD

Lay supplied stencil on ground directly below ceiling surface

while the second person marks the laser spots on the ceiling

Point laser vertically on each marked spot on the stencil

you would like to install your Vista panel.

Hold stencil to ceiling, marking all fitment locations on ceiling.

If unable to use stencil, use measurements marked on stencil and manually measure and transfer markings.

Go to Page 5 for mounting instructions