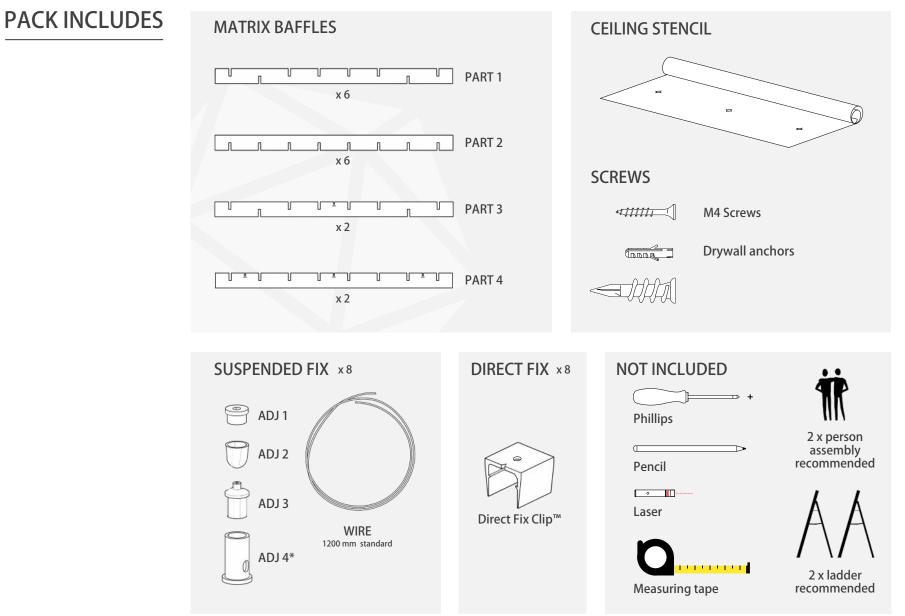

#### Motrix INSTALLATION GUIDE • PARTS • 2400 x 2400

1

\*Applicable to 12mm and 24mm

\*Already attached to Matrix