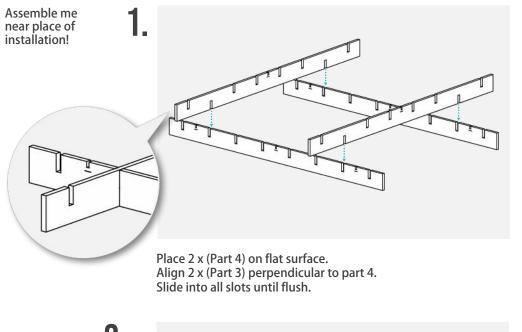

### Matrix "INSTALLATION GUIDE • MATRIX ASSEMBLY • 2400 x 2400

\*Applicable to 12mm and 24mm

Align 6 x (Part 2) parallel with part 4. Slide into all slots until flush.

Align 6 x (Part 1) parallel with Part 3. Slide into all slots until flush. When slotting in the fins, push down gently and evenly across length to avoid damage.