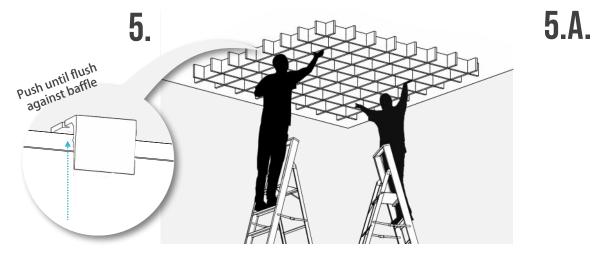

## Matrix "INSTALLATION GUIDE • MATRIX ASSEMBLY • 2400 x 2400

Screw both adjustments till tight.

Using responsible safety measures, lift to designated spot using two people.

Screw all 6 of adjustment 2 into all 6 of adjustment 1 to ceiling. Attach opposite corners first then move on to the rest.

\*Recommended distance from ceiling: 250mm

Apply this to all 6 fitment spots. Adjust all wires to the desired height using accurate measuring\*

Adjust wire length if needed. Enjoy your finished Matrix