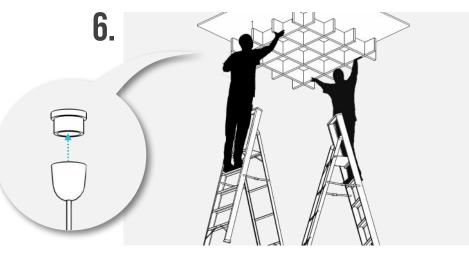

# $Motrix^{T} \text{ installation guide } \cdot \text{ direct fix } \cdot 2400 \times 2400$

Using responsible safety measures, lift to designated spot using two people.

Firmly push Matrix into Direct Fix Clips™ into points marked in 5.A

When attaching Matrix to ceiling, push into Direct Fix Clips™ firmly, until they are flush against ceiling surface. They will align with suspension points as marked.

Enjoy your finished Matrix