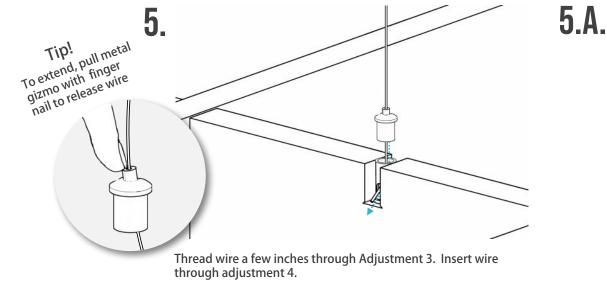

## Matrix "INSTALLATION GUIDE • MATRIX ASSEMBLY • 2400 x 2400

Screw both adjustments till tight.

Using responsible safety measures, lift to designated spot using two people.

Screw all 6 of adjustment 2 into all 6 of adjustment 1 to ceiling. Attach opposite corners first then move on to the rest.

\*Recommended distance from ceiling: 250mm

Apply this to all 6 fitment spots. Adjust all wires to the desired height using accurate measuring\*

Adjust wire length if needed. Enjoy your finished Matrix