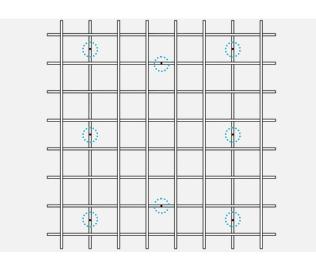

TR

MANUAL METHOD

Lay supplied stencil on ground directly below ceiling surface

while the second person marks the laser spots on the ceiling

Point laser vertically on each marked spot on the stencil

you would like to install your Vista panel.

Hold stencil to ceiling, marking all fitment locations on ceiling.

If unable to use stencil, use measurements marked on stencil and manually measure and transfer markings.

Go to Page 5 for mounting instructions