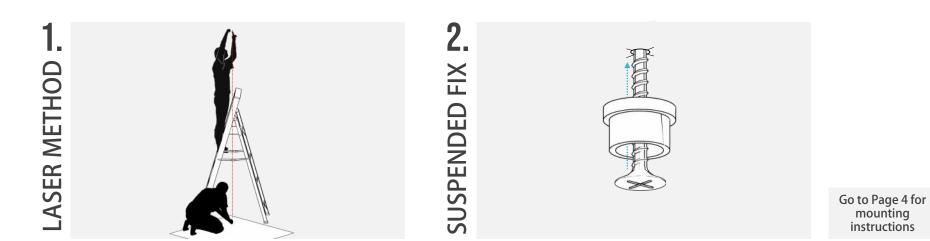

TR

MANUAL METHOD

Lay supplied stencil on ground directly below ceiling surface

while the second person marks the laser spots on the ceiling

Point laser vertically on each marked spot on the stencil

you would like to install your Vista panel.

Hold stencil to ceiling, marking all fitment locations on ceiling.

If unable to use stencil, use measurements marked on stencil and manually measure and transfer markings.

Go to Page 5 for mounting instructions