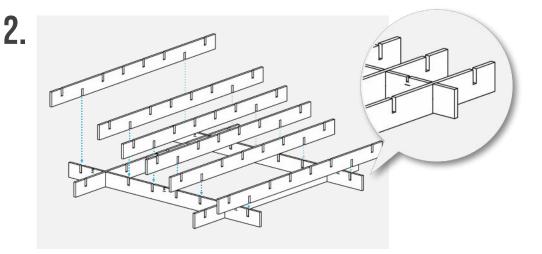

### Matrix "INSTALLATION GUIDE • MATRIX ASSEMBLY • 2400 x 2400

\*Applicable to 12mm and 24mm

Align 6 x (Part 2) parallel with part 4. Slide into all slots until flush.

Align 6 x (Part 1) parallel with Part 3. Slide into all slots until flush. When slotting in the fins, push down gently and evenly across length to avoid damage.