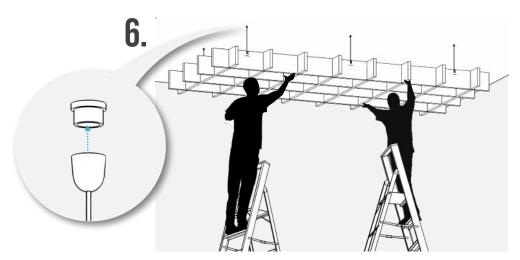

## Matrix<sup>™</sup> INSTALLATION GUIDE • SUSPENDED FIX • 1200 x 2400

Thread wire a few inches through Adjustment 3. Insert wire through adjustment 4.

Screw both adjustments till tight.

Using responsible safety measures, lift to designated spot using two people.

Screw all 6 of adjustment 2 into all 6 of adjustment 1 to ceiling. Attach opposite corners first then move on to the rest.

5.A.

Apply this to all 6 fitment spots.

Adjust all wires to the desired height using accurate measuring\*