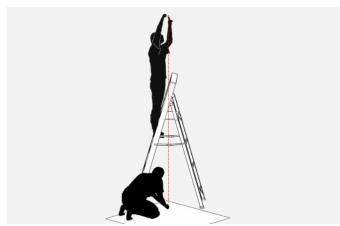

# LASER METHOD

Lay supplied stencil on ground directly below ceiling surface you would like to install your Vista panel.

Point laser vertically on each marked spot on the stencil while the second person marks the laser spots on the ceiling using a ladder. Apply this method to each attachment spot.