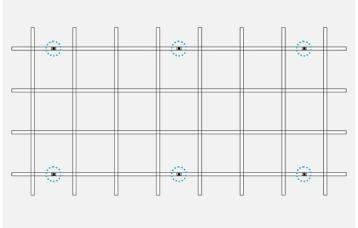

# LASER METHOD

Lay supplied stencil on ground directly below ceiling surface you would like to install your Vista panel.

Point laser vertically on each marked spot on the stencil while the second person marks the laser spots on the ceiling using a ladder. Apply this method to each attachment spot.

**MANUAL METHOD** 

Hold stencil to ceiling, marking all fitment locations on ceiling.

If unable to use stencil, use measurements marked on stencil and manually measure and transfer markings.

**SUSPENDED FIX** 