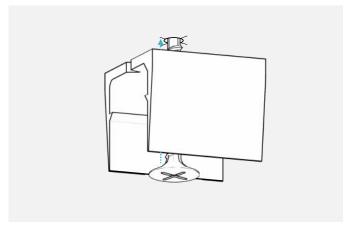

## Matrix<sup>™</sup> INSTALLATION GUIDE • DIRECT FIX • 1200 x 2400

Using responsible safety measures, lift to designated spot using two people.

Firmly push Matrix into Direct Fix Clips™ into points marked in 5.A

### 5.A.

When attaching Matrix to ceiling, push into Direct Fix Clips™ firmly, until they are flush against ceiling surface. They will align with suspension points as marked.