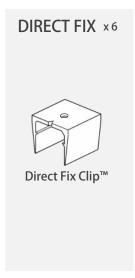

## Matrix<sup>™</sup> INSTALLATION GUIDE • DIRECT FIX • 1200 x 2400

Using responsible safety measures, lift to designated spot using two people.

Firmly push Matrix into Direct Fix Clips™ into points marked in 5.A

### 5.A.

When attaching Matrix to ceiling, push into Direct Fix Clips™ firmly, until they are flush against ceiling surface. They will align with suspension points as marked.