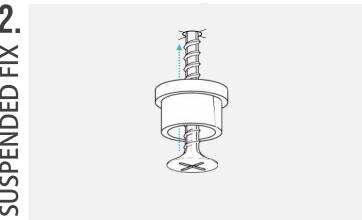

Go to Page 4 for mounting instructions

Insert supplied screws\* into adjustment 1 and screw into ceiling at marked spots.

\*Use appropriate anchor depending on ceiling material.

Go to Page 5 for mounting instructions

Insert supplied screws\* into adjustment 1 and screw into ceiling at marked spots.

\*Use appropriate anchor depending on ceiling material.