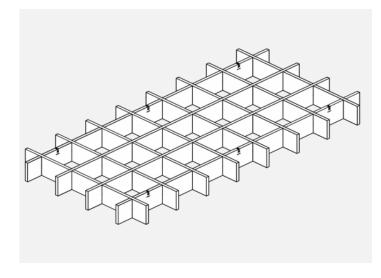

# Motix<sup>™</sup> INSTALLATION GUIDE • MATRIX ASSEMBLY • 1200 x 2400

\*Applicable to 12mm and 24mm

Place 2 x (Part 1) on flat surface. Align 8 x (Part 2) perpendicular to part 1 Slide into all slots until flush.