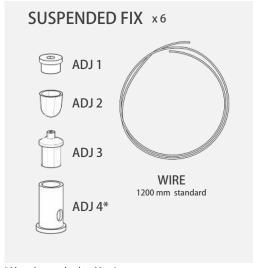

## Matrix<sup>™</sup> INSTALLATION GUIDE • SUSPENDED FIX • 1200 x 2400

Thread wire a few inches through Adjustment 3. Insert wire through adjustment 4.

Screw both adjustments till tight.

Using responsible safety measures, lift to designated spot using two people.

Screw all 6 of adjustment 2 into all 6 of adjustment 1 to ceiling. Attach opposite corners first then move on to the rest.

5.A.

Apply this to all 6 fitment spots.

Adjust all wires to the desired height using accurate measuring\*

Adjust wire length if needed. Enjoy your finished Matrix

\*Recommended distance from ceiling: 250mm