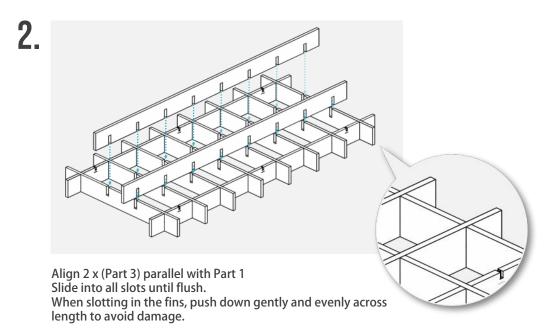

# Motix<sup>™</sup> INSTALLATION GUIDE • MATRIX ASSEMBLY • 1200 x 2400

\*Applicable to 12mm and 24mm

Place 2 x (Part 1) on flat surface. Align 8 x (Part 2) perpendicular to part 1 Slide into all slots until flush.