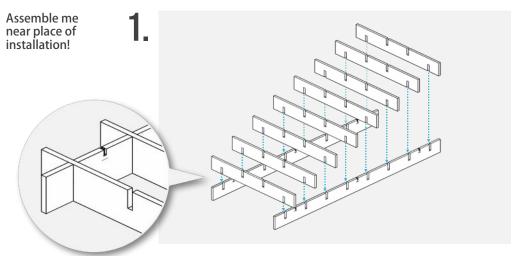

# Motix<sup>™</sup> INSTALLATION GUIDE • MATRIX ASSEMBLY • 1200 x 2400

\*Applicable to 12mm and 24mm

Place 2 x (Part 1) on flat surface. Align 8 x (Part 2) perpendicular to part 1 Slide into all slots until flush.