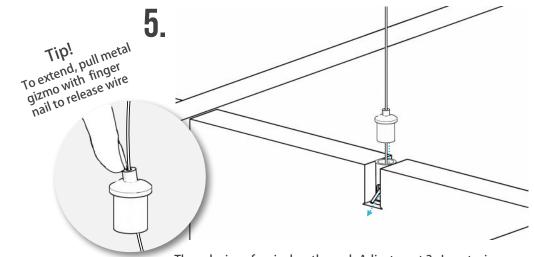

## Matrix<sup>™</sup> INSTALLATION GUIDE • SUSPENDED FIX • 1200 x 2400

Thread wire a few inches through Adjustment 3. Insert wire through adjustment 4.

Screw both adjustments till tight.

Using responsible safety measures, lift to designated spot using two people.

Screw all 6 of adjustment 2 into all 6 of adjustment 1 to ceiling. Attach opposite corners first then move on to the rest.

5.A.

Apply this to all 6 fitment spots.

Adjust all wires to the desired height using accurate measuring\*