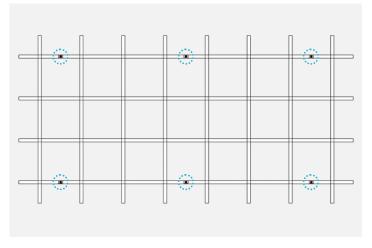

# LASER METHOD

Lay supplied stencil on ground directly below ceiling surface you would like to install your Vista panel.

Point laser vertically on each marked spot on the stencil while the second person marks the laser spots on the ceiling using a ladder. Apply this method to each attachment spot.

**MANUAL METHOD** 

Hold stencil to ceiling, marking all fitment locations on ceiling.

If unable to use stencil, use measurements marked on stencil and manually measure and transfer markings.

**SUSPENDED FIX** 