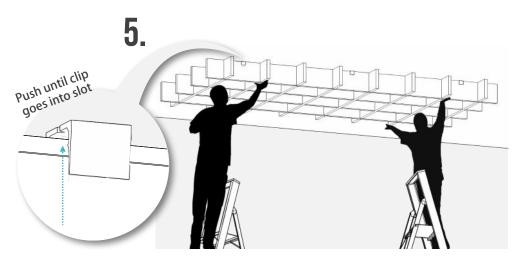

## Matrix<sup>™</sup> INSTALLATION GUIDE • DIRECT FIX • 1200 x 2400

Using responsible safety measures, lift to designated spot using two people.

Firmly push Matrix into Direct Fix Clips™ into points marked in 5.A

### 5.A.

When attaching Matrix to ceiling, push into Direct Fix Clips™ firmly, until they are flush against ceiling surface. They will align with suspension points as marked.