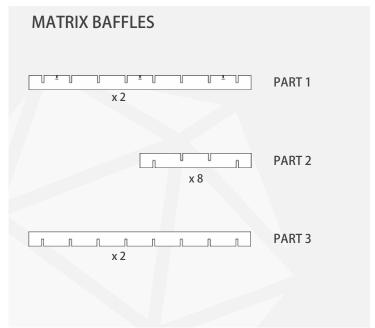

# Motix<sup>™</sup> INSTALLATION GUIDE • MATRIX ASSEMBLY • 1200 x 2400

\*Applicable to 12mm and 24mm

Place 2 x (Part 1) on flat surface. Align 8 x (Part 2) perpendicular to part 1 Slide into all slots until flush.