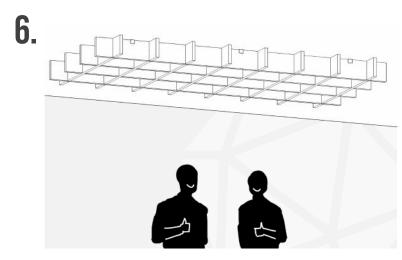

## Matrix<sup>™</sup> INSTALLATION GUIDE • SUSPENDED FIX • 1200 x 2400

Thread wire a few inches through Adjustment 3. Insert wire through adjustment 4.

Screw both adjustments till tight.

Using responsible safety measures, lift to designated spot using two people.

Screw all 6 of adjustment 2 into all 6 of adjustment 1 to ceiling. Attach opposite corners first then move on to the rest.

5.A.

Apply this to all 6 fitment spots.

Adjust all wires to the desired height using accurate measuring\*