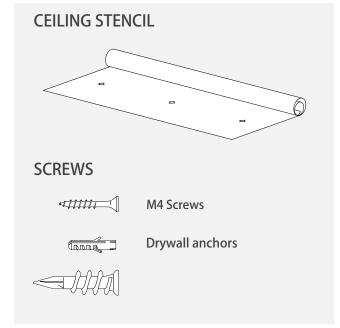

# LASER METHOD

Lay supplied stencil on ground directly below ceiling surface you would like to install your Vista panel.

Point laser vertically on each marked spot on the stencil while the second person marks the laser spots on the ceiling using a ladder. Apply this method to each attachment spot.

**MANUAL METHOD** 

Hold stencil to ceiling, marking all fitment locations on ceiling.

If unable to use stencil, use measurements marked on stencil and manually measure and transfer markings.

**SUSPENDED FIX** 

Go to Page 4 for mounting instructions

Insert supplied screws\* into adjustment 1 and screw into ceiling at marked spots.

\*Use appropriate anchor depending on ceiling material.

Go to Page 5 for mounting instructions

Insert supplied screws\* into adjustment 1 and screw into ceiling at marked spots.

\*Use appropriate anchor depending on ceiling material.