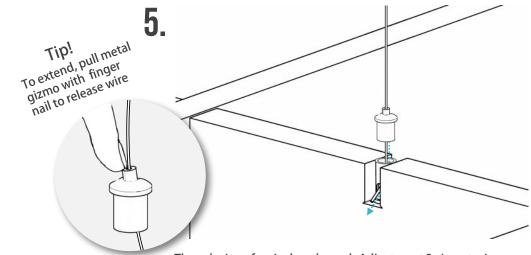

# Matrix<sup>™</sup> INSTALLATION GUIDE • SUSPENDED FIX • 1200 x 1200

\*Recommended distance from

ceiling: 250mm

Thread wire a few inches through Adjustment 3. Insert wire through adjustment 4. Screw both adjustments till tight.