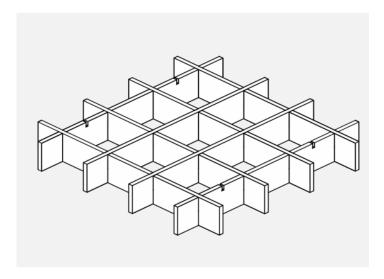

### Matrix<sup>™</sup> INSTALLATION GUIDE • PARTS • 1200 x 1200

\*Applicable to 12mm and 24mm

#### **PACK INCLUDES**

<sup>\*</sup>Already attached to Matrix