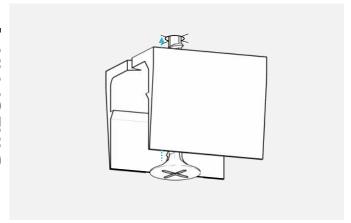

# Matrix<sup>™</sup> Installation Guide • Direct FIX • 1200 x 1200

Using responsible safety measures, lift to designated spot using two people.

Firmly push Matrix into Direct Fix Clips™ into points marked in 5.A

Enjoy your finished Matrix

When attaching Matrix to ceiling, push into Direct Fix Clips™ firmly, until they are flush against ceiling surface. They will align with suspension points as marked.