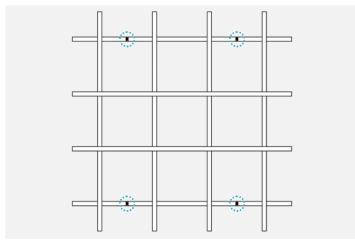

# LASER METHOD

Lay supplied stencil on ground directly below ceiling surface you would like to install your Vista panel.

Point laser vertically on each marked spot on the stencil while the second person marks the laser spots on the ceiling using a ladder. Apply this method to each attachment spot.

**MANUAL METHOD** 

Hold stencil to ceiling, marking all fitment locations on ceiling.

If unable to use stencil, use measurements marked on stencil and manually measure and transfer markings.

**SUSPENDED FIX** 