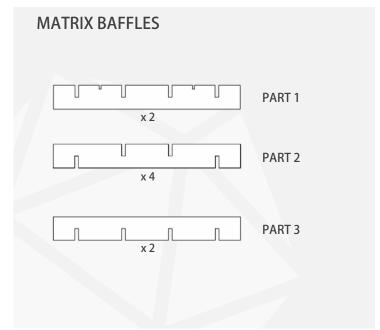

#### **PACK INCLUDES**

<sup>\*</sup>Already attached to Matrix

### Motrix<sup>™</sup> INSTALLATION GUIDE • MATRIX ASSEMBLY • 1200 x 1200

\*Applicable to 12mm and 24mm

3.

Finished baffle without wire attachment.

Align 2 x (Part 3) parallel with Part 1. Slide into all slots until flush. When slotting in the fins, push down gently and evenly across length to avoid damage.