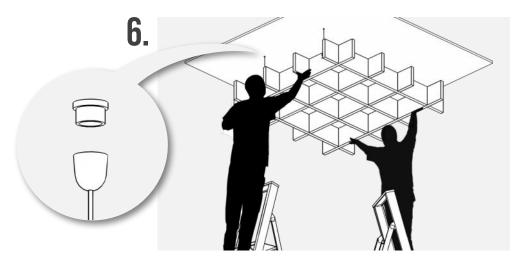

Using responsible safety measures, lift to designated spot using two people.

Screw all 6 of adjustment 2 into all 6 of adjustment 1 to ceiling. Attach opposite corners first then move on to the rest.

5.A.

# Matrix<sup>™</sup> Installation Guide • Direct FIX • 1200 x 1200

Using responsible safety measures, lift to designated spot using two people.

Firmly push Matrix into Direct Fix Clips™ into points marked in 5.A