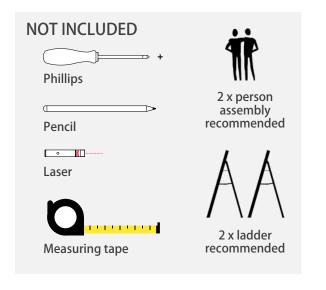

### Matrix<sup>™</sup> INSTALLATION GUIDE • PARTS • 1200 x 1200



\*Applicable to 12mm and 24mm

#### **PACK INCLUDES**











<sup>\*</sup>Already attached to Matrix

## Matrix<sup>™</sup> Installation Guide • Ceiling Fixture • 1200 x 1200



\*Applicable to all sizes

# LASER METHOD



Lay supplied stencil on ground directly below ceiling surface you would like to install your Vista panel.

Point laser vertically on each marked spot on the stencil while the second person marks the laser spots on the ceiling using a ladder. Apply this method to each attachment spot.

**MANUAL METHOD** 



Hold stencil to ceiling, marking all fitment locations on ceiling.

If unable to use stencil, use measurements marked on stencil and manually measure and transfer markings.

**SUSPENDED FIX** 



Go to Page 4 for mounting instructions

Insert supplied screws\* into adjustment 1 and screw into ceiling at marked spots.

\*Use ap