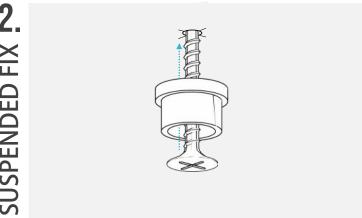

# Matrix<sup>™</sup> INSTALLATION GUIDE • SUSPENDED FIX • 1200 x 1200

\*Recommended distance from

ceiling: 250mm

Thread wire a few inches through Adjustment 3. Insert wire through adjustment 4. Screw both adjustments till tight.