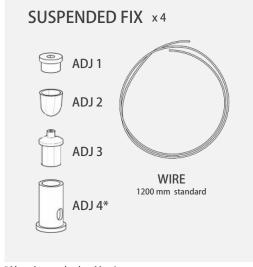

#### **PACK INCLUDES**

<sup>\*</sup>Already attached to Matrix

Go to Page 4 for mounting instructions

Insert supplied screws\* into adjustment 1 and screw into ceiling at marked spots.

\*Use appropriate anchor depending on ceiling material.

Go to Page 5 for mounting instructions

Insert supplied screws\* into adjustment 1 and screw into ceiling at marked spots.

\*Use appropriate anchor depending on ceiling material.

# Matrix<sup>™</sup> INSTALLATION GUIDE • SUSPENDED FIX • 1200 x 1200

\*Recommended distance from

ceiling: 250mm

Thread wire a few inches through Adjustment 3. Insert wire through adjustment 4. Screw both adjustments till tight.