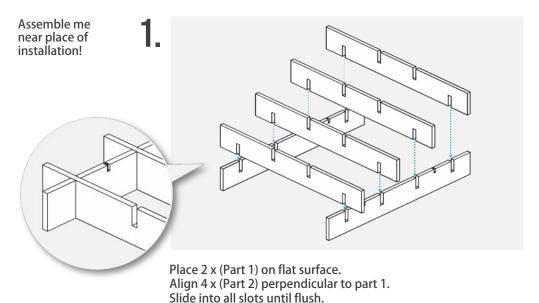

### Motrix<sup>™</sup> INSTALLATION GUIDE • MATRIX ASSEMBLY • 1200 x 1200

\*Applicable to 12mm and 24mm

3.

Finished baffle without wire attachment.

Align 2 x (Part 3) parallel with Part 1. Slide into all slots until flush. When slotting in the fins, push down gently and evenly across length to avoid damage.