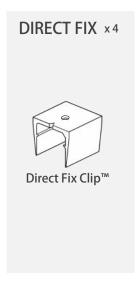

#### **PACK INCLUDES**

<sup>\*</sup>Already attached to Matrix

# Matrix<sup>™</sup> Installation Guide • Direct FIX • 1200 x 1200

Using responsible safety measures, lift to designated spot using two people.

Firmly push Matrix into Direct Fix Clips™ into points marked in 5.A

Enjoy your finished Matrix

When attaching Matrix to ceiling, push into Direct Fix Clips™ firmly, until they are flush against ceiling surface. They will align with suspension points as marked.