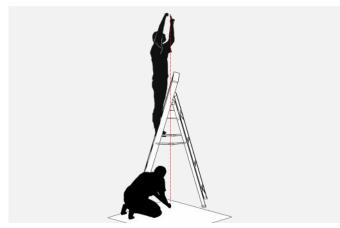

# LASER METHOD

Lay supplied stencil on ground directly below ceiling surface you would like to install your Vista panel.

Point laser vertically on each marked spot on the stencil while the second person marks the laser spots on the ceiling using a ladder. Apply this method to each attachment spot.