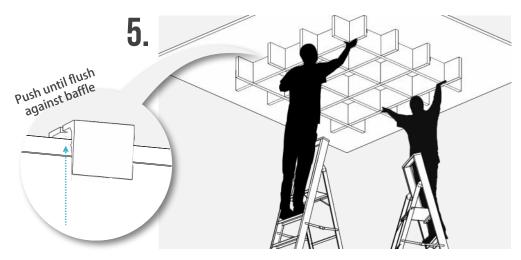

# Matrix<sup>™</sup> Installation Guide • Direct FIX • 1200 x 1200

Using responsible safety measures, lift to designated spot using two people.

Firmly push Matrix into Direct Fix Clips™ into points marked in 5.A

Enjoy your finished Matrix

When attaching Matrix to ceiling, push into Direct Fix Clips™ firmly, until they are flush against ceiling surface. They will align with suspension points as marked.