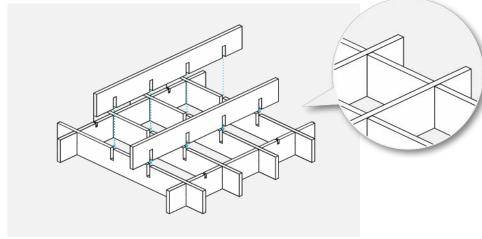

### Motrix<sup>™</sup> INSTALLATION GUIDE • MATRIX ASSEMBLY • 1200 x 1200

\*Applicable to 12mm and 24mm

3.

Finished baffle without wire attachment.

Align 2 x (Part 3) parallel with Part 1. Slide into all slots until flush. When slotting in the fins, push down gently and evenly across length to avoid damage.