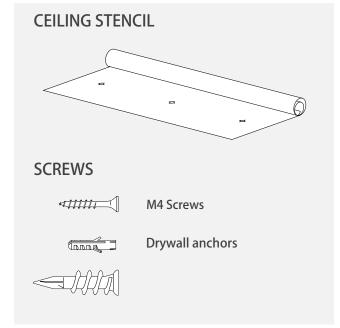

## Matrix<sup>™</sup> Installation Guide • Ceiling Fixture • 1200 x 1200

\*Applicable to all sizes

# LASER METHOD

Lay supplied stencil on ground directly below ceiling surface you would like to install your Vista panel.

Point laser vertically on each marked spot on the stencil while the second person marks the laser spots on the ceiling using a ladder. Apply this method to each attachment spot.

**MANUAL METHOD** 

Hold stencil to ceiling, marking all fitment locations on ceiling.

If unable to use stencil, use measurements marked on stencil and manually measure and transfer markings.

**SUSPENDED FIX** 