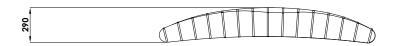

Our Cloud baffle includes an adjustable suspension kit, requiring minimal assembly for installation that allows it to be suspended at a range of heights.

The Cloud baffle can be used to mask services above, as a cloud-like feature in open spaces, or to effectively position over large desks and work spaces.