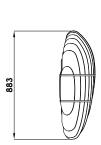

Our Cloud baffle includes an adjustable suspension kit, requiring minimal assembly for installation that allows it to be suspended at a range of heights.

The Cloud baffle can be used to mask services above, as a cloud-like feature in open spaces, or to effectively position over large desks and work spaces.