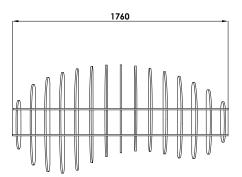

Our Cloud baffle includes an adjustable suspension kit, requiring minimal assembly for installation that allows it to be suspended at a range of heights.

The Cloud baffle can be used to mask services above, as a cloud-like feature in open spaces, or to effectively position over large desks and work spaces.