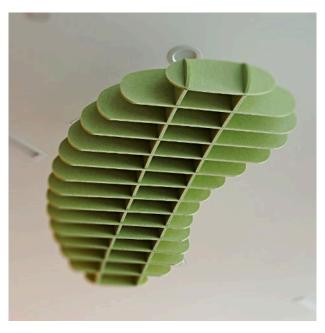

## Cloud <sup>™</sup>Suspended Decorative Baffle

## **Product Overview**

Dbsorbs Cloud™ range of suspended baffle installations create a modern aesthetic with excellent acoustic performance. The Cloud installations are designed to effectively reduce reverberation across a broad range of frequency.

Our Cloud baffle includes an adjustable suspension kit, requiring minimal assembly for installation that allows it to be suspended at a range of heights.

The Cloud baffle can be used to mask services above, as a cloud-like feature in open spaces, or to effectively position over large desks and work spaces.